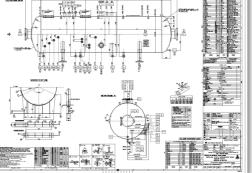

#### PRESSURE EQUIPMENTS

- Pressure Vessels, Heat Exchangers & Air Coolers
- Calcoli / Codici: ASME VIII Div.1, TEMA, VSR, EN 13445, API 650, API 661, PD 5500, AD 2000, AS1210, GOST
- Disegni: General Arrangement / Detail Drawing, elenco materiali, connessioni, dettagli di saldatura, richiesta NDT
- ✓ Fascicoli tecnici per la certificazione di conformità Direttiva PED 2014/68/UE e ATEX 2014/34/UE

#### **PRESSURE PIPING**

- ✓ Calcoli / Codici: ASME B 31.1, ASME B 31.3, ASME B 31.8
- ✓ Fascicoli tecnici per la certificazione di conformità Direttiva PED 2014/68/UE e ATEX 2014/34/UE
- Sviluppo nuovi progetti partendo dalla stesura dei P&ID e layout
- Pipe Routing 3D
- Disegni di montaggio: piante e sezioni
- Isometrici ed elenchi materiali