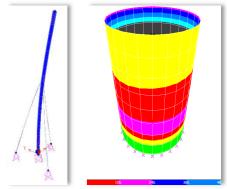

#### STRUTTURE

- ✓ Calcolo strutturale di opere metalliche, dimensionamento degli elementi portanti e secondari, collegamenti bullonati e saldati, determinazione dei carichi agenti sulle fondazioni e verifica dei sistemi di ancoraggio
- Calcolo strutturale di opere in calcestruzzo armato, dimensionamento delle fondazioni, determinazione e disegno delle armature
- ✓ Codici principali NTC2018, Euro Codes, ANSI / AISC, I.B.C, ASCE, BS, NBR 8681 (Brasile), P100-1 (Romania)
- Analisi strutturali ad elementi finiti (FEM), analisi lineari e non lineari, analisi statiche e dinamiche, analisi modali
- Elaborazione disegni di assieme, montaggio e dettaglio
- Elenchi materiali