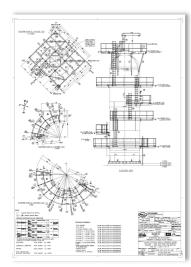

#### STRUTTURE

- ✓ Calcolo strutturale di opere metalliche, dimensionamento degli elementi portanti e secondari, collegamenti bullonati e saldati, determinazione dei carichi agenti sulle fondazioni e verifica dei sistemi di ancoraggio
- Calcolo strutturale di opere in calcestruzzo armato, dimensionamento delle fondazioni, determinazione e disegno delle armature
- ✓ Codici principali NTC2018, Euro Codes, ANSI / AISC, I.B.C, ASCE, BS, NBR 8681 (Brasile), P100-1 (Romania)
- Analisi strutturali ad elementi finiti (FEM), analisi lineari e non lineari, analisi statiche e dinamiche, analisi modali
- Elaborazione disegni di assieme, montaggio e dettaglio
- Elenchi materiali